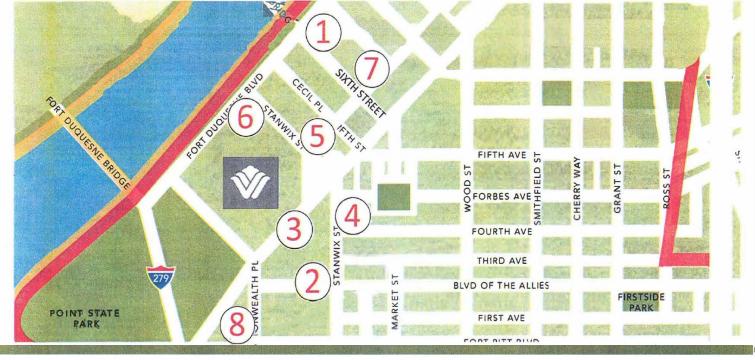

## WYNDHAM GRAND

PITTSBURGH DOWNTOWN

THE WYNDHAM GRAND PITISBURGH DOWNTOWN OFFERS OUR GUESTS OVERNIGHT VALET PARKING AT \$35.00 PER NIGHT. AVAILABILITY IS LIMITED. SELF-PARKING IS AVAILABLE. BELOW ARE PARKING FACILITIES NEARBY.

|   | PARKING FACILITY /<br>ADDRESS                           | PARKING OPERATOR /<br>TELEPHONE                           | PARKING<br>SPACES | RATE<br>FOR<br>3<br>HOURS | RATE<br>AFTER<br>4 PM      | MAXIMUM<br>DAILY<br>RATE* | WEEKEND<br>RATE**                                                 |
|---|---------------------------------------------------------|-----------------------------------------------------------|-------------------|---------------------------|----------------------------|---------------------------|-------------------------------------------------------------------|
| 1 | FT. DUQUESNE & SIXTH<br>STREET GARAGE<br>126 SIXTH ST   | PITTSBURGH PARKING<br>AUTHORITY<br>(412) 391-7275 on site | 920               | \$12.00                   | \$8.00                     | \$16.00                   | \$8.00                                                            |
| 2 | 11 STANWIX GARAGE                                       | ALCO PARKING<br>(412) 246- <b>4580</b> on site            | 112               | \$15.00                   | \$10.00                    | \$25.00                   | \$10.00                                                           |
| 3 | GATEWAY CENTER GARAGE<br>400 LIBERTY AVE                | CENTRAL PARKING SYSTEM<br>(412) 765-1938 on site          | 650               | \$26.00                   | \$10.00**                  | \$26.00                   | \$10.00***                                                        |
| 4 | ETAGE GARAGE<br>424 STANWIX                             | ALCO PARKING<br>(412) 394 - 3617 on site                  | ¥0                | \$25.00                   | \$10.00****                | \$30.00<br>(12-24 HRS     | \$5.00<br>FR 5PM-MON<br>4:59*<br>D-12 HRS-\$10<br>12-24 HRS-\$300 |
| 5 | FIFTH AVENUE PLACE GA RAGE<br>20 FIFTH AVE              | ODC PARKING CO.<br>(4 2) 47 17031                         | 270               | \$10.00                   | \$7.00                     | \$16.00                   | \$7.00 ON<br>SATURDAYS                                            |
| 6 | RIVERFRONT CENTER<br>625 STAN WIX ST @ DUQUESNE<br>BLVD | INTE RARK COMPANY<br>(412) 355-0414                       | 720               | \$22.00                   | \$9.00                     | \$29.00<br>12-24 HRS      | S900<br>UP TO<br>12 HRS<br>AFTER<br>4 PM                          |
| 7 | SIXTH STREET & PENN AVENUE<br>GARAGE<br>540 PENN AVE    | ALCO PARKING<br>(412) 255-6107 on site                    | 413               | \$21.00                   | \$19.00<br>AFTER<br>3 PM   | \$31.00                   | \$19.00                                                           |
| 8 | BOULOS PARKING LOT<br>101 COMMONWEALTH PLACE            | BOULOS PARKING<br>(412) 281-2930                          | 180               | \$13.00                   | \$5.00<br>AFTER<br>2:00 PM | \$13.00                   | \$7.00                                                            |